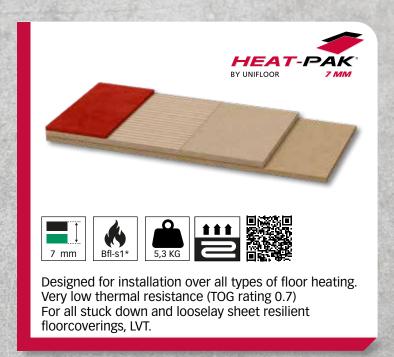

\*With LVT covering

For us at Unifloor, the use of FSC® certified wood is very important. Environmentally and social appropriate use of the forest means that the forest's productivity, biodiversity and ecological processes are maintained while harvesting the wood. By using FSC wood, we are helping to promote responsible forest management. Therefore Unifloor solely uses raw materials from FSC certified sources.