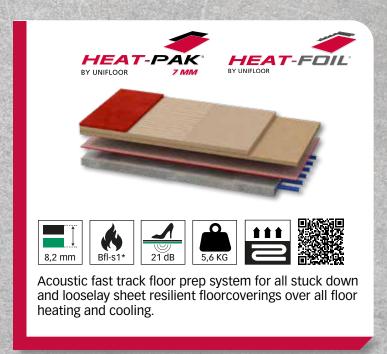

#### Acoustic, fast track floor prep system for all resilient floor coverings

- Reduces installation time and costs
- Instant floor levelling with superb smooth finish
- **Excellent sound reduction**
- For the immediate glue-down of LVT, vinyl, linoleum, rubber, carpet, cork, etc.
- Overcomes many substrate problems