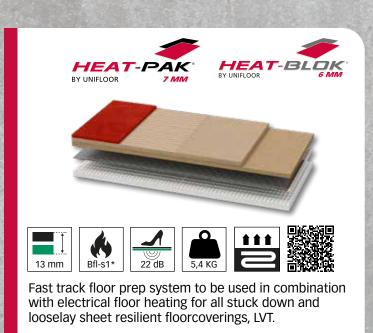

wood.

\*With LVT covering

The two self-adhesive components are quickly and easily fitted as a free-floating sub-floor, instantly smoothing over typical irregularities and eliminating the need for screeds, primers, ply boards and nails. It is not necessary to remove old floor coverings, loose screeds or even surface contamination. Failures of new floors due to problem substrates, minor cracks or laitance become a thing of the past. Using Jumpax® saves considerable time and money.



The Jumpax® Family consist out of several fast-track floor preparation systems. Each of them is designed to perfectly compliment a specific type of floor finish and/or base floor situation. Therewith providing the ideal blend of support and surface quality for a prolonged life and enhanced appearance.









\*With LVT covering



For us at Unifloor, the use of FSC® certified wood is very important. Environmentally and social appropriate use of the forest means that the forest's productivity, biodiversity and ecological processes are maintained while harvesting the wood. By using FSC wood, we are helping to promote responsible forest management. Therefore Unifloor solely uses raw materials from FSC certified sources.

## Jumpax® accessories













### Your application

| 실시 [ [ [ [ [ [ [ [ [ [ [ [ [ [ [ [ [ [ [ |                          |                                        |                                     |           |               |          |                            |           |
|------------------------------------------|--------------------------|--------------------