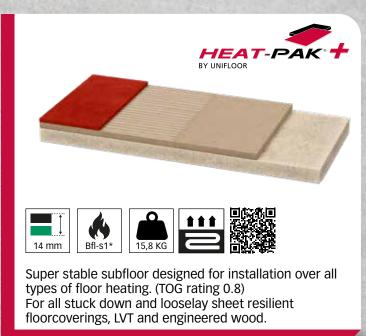

Suitable for heavy duty contract areas. For all stuck down and looselay sheet resilient floorcoverings, LVT and engineered wood.

Engineered for use over (uneven) wooden floors. Suitable for heavy duty contract areas. For all stuck down and looselay sheet resilient floorcoverings, LVT and engineered wood.