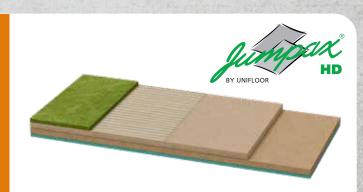

The Jumpax® Family consist out of several fast-track floor preparation systems. Each of them is designed to perfectly compliment a specific type of floor finish and/or base floor situation. Therewith providing the ideal blend of support and surface quality for a prolonged life and enhanced appearance.