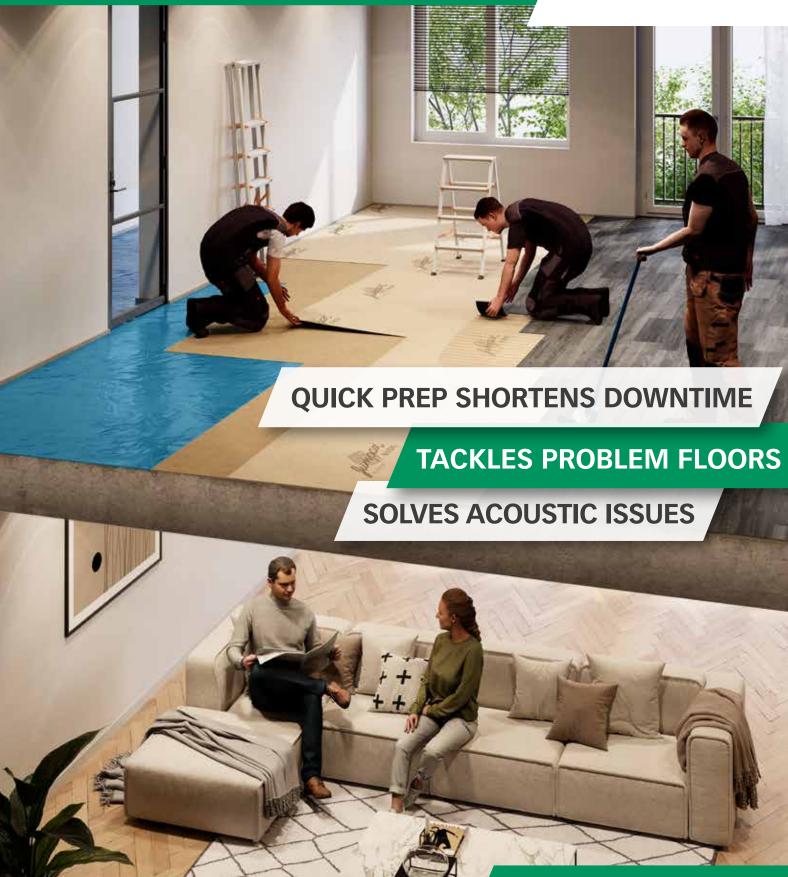

The two self-adhesive components are quickly and easily fitted as a free-floating sub-floor, instantly smoothing over typical irregularities and eliminating the need for screeds, primers, ply boards and nails. It is not necessary to remove old floor coverings, loose screeds or even surface contamination. Failures of new floors due to problem substrates, minor cracks or laitance become a thing of the past. Using Jumpax® saves considerable time and money.

#### Acoustic, fast track floor prep system for all resilient floor coverings

- Reduces installation time and costs
- Instant floor levelling with superb smooth finish
- **Excellent sound reduction**
- For the immediate glue-down of LVT, vinyl, linoleum, rubber, carpet, cork, etc.
- Overcomes many substrate problems