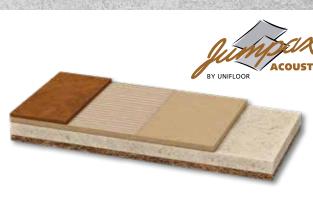

#### Acoustic, fast track floor prep system for all resilient floor coverings

- Reduces installation time and costs
- Instant floor levelling with superb smooth finish
- **Excellent sound reduction**
- For the immediate glue-down of LVT, vinyl, linoleum, rubber, carpet, cork, etc.
- Overcomes many substrate problems