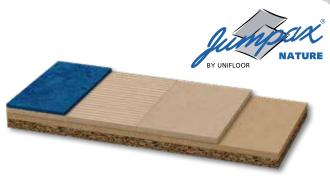

The Jumpax® Family consist out of several fast-track floor preparation systems. Each of them is designed to perfectly compliment a specific type of floor finish and/or base floor situation. Therewith providing the ideal blend of support and surface quality for a prolonged life and enhanced appearance.

#### Acoustic, fast track floor prep system for all resilient floor coverings

- Reduces installation time and costs
- Instant floor levelling with superb smooth finish
- **Excellent sound reduction**
- For the immediate glue-down of LVT, vinyl, linoleum, rubber, carpet, cork, etc.
- Overcomes many substrate problems